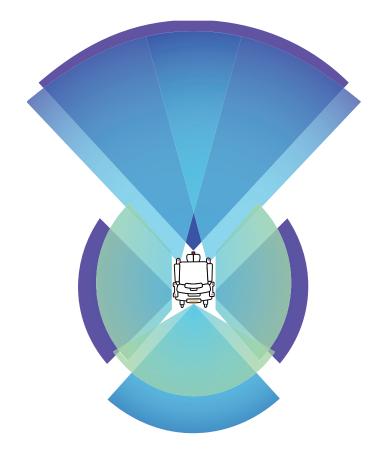

## LUCI'S 360° VIEW

LUCI adds hardware and software to riders' new and existing chairs, offering unparalleled stability, security and connectivity.

Our patented system combines data from sensor fusion, infrared, ultrasonics and radar into a single view of the world, enabling never-before-seen possibilities for power wheelchair riders.