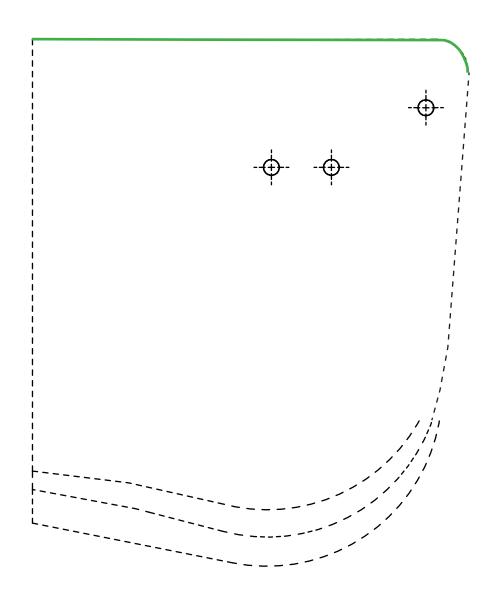

## SINGLE FOOTPLATE DRILL GUIDE

Tear this template along the perforated lines for the correct size footplate. Line up the green lines on the right edge and front curve with the footplate.

Securely tape this template to the footplate. Ensure that it does not shift while the holes are drilled.